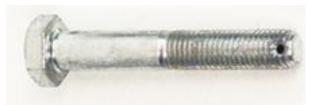

lts for fastening large parts together.





- Grade 8 fractional sized larger bolts for stress applications
- Grade 5 1/2" bolt design strength = 9,000-pound load
- Grade 8 1/2" bolt design strength = 12,750-pound load

The length of shaft from carriage attachment to harness attachment in feet multiplied by the weight of the equine will equal the foot-pounds of stress on the attaching bolt.

Example: 5-foot shaft x 1,000-pound horse = 5,000 foot-pounds stress on the bolt

A safety factor of two puts a Grade 5 bolt beyond its design limit versus a Grade 8 bolt with another 55% unit of safety remaining

I prefer an elastic stop nut over using a castle nut or using double stop nuts as a castle nut requires a drilled end for the cotter pin and double stop nuts usually require special tools.



Grade 5—Silver Gray Zinc drilled bolt (above)
Grade 5 Castle Nut (below)



Grade 8—Yellow Zinc drilled bolt (above)
Grade 8 Castle Nut (below)





Additionally, a castle nut adds another place for something to catch and potentially cause a problem.

The elastic stop nut is not as critical if used only once or twice, but NO more than twice! A Grade 5 nut can be used on a Grade 8 bolt safely, since they are replaced frequently. Color consistency can be a consideration, depending on the carriage. An elastic stop nut does not require tightening against the shaft, just snug enough to prevent rattles.











## GROUND DRIVING / LONG-LINING CLINIC

10:00 am - Saturday, April 16, 2022

**Colorado Driving Society** 

Clinician: Joe Johnson

Clayton's Ranch

7158 Hwy 86 Kiowa, CO 80117

- Le