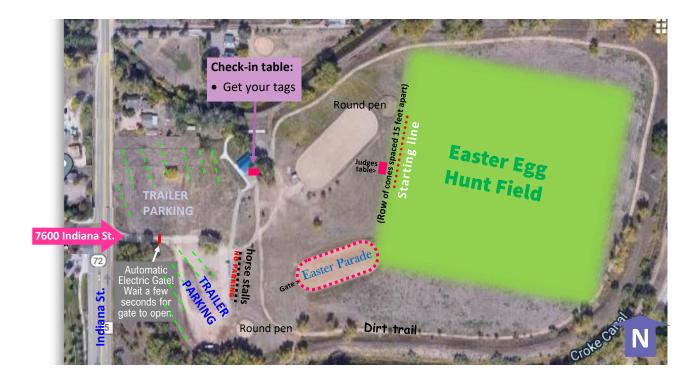

Okay here's the good news, I'm looking forward to being back to Colorado's crazy weather in time for the many driving events CDS has planned for April, starting off with the Easter Drive at Indiana Equestrian Park in Arvada. This is a favorite outing to shake off winter and tune up the ponies and we whips. If you can help out with donations of hardboiled eggs, please drop them off at Amanda Halvorson's house, 5405 West Virginia Ave., in Lakewood. It's a blue house with black iron fencing. Call ahead (303-502-6867) so she knows to expect them, and just place your eggs in the donkey cart on the front porch. I plan on going, unless we get snowed out of getting home, in which case we may be in NM...