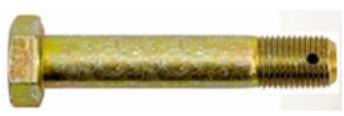

er bolts for stress applications
- Grade 5 1/2" bolt design strength = 9,000-pound load
- Grade 8 1/2" bolt design strength = 12,750-pound load

The length of shaft from carriage attachment to harness attachment in feet multiplied by the weight of the equine will equal the foot-pounds of stress on the attaching bolt.

Example: 5-foot shaft x 1,000-pound horse = 5,000 foot-pounds stress on the bolt

A safety factor of two puts a Grade 5 bolt beyond its design limit versus a Grade 8 bolt with another 55% unit of safety remaining

I prefer an elastic stop nut over using a castle nut or using double stop nuts as a castle nut requires a drilled end for the cotter pin and double stop nuts usually require special tools.



Grade 5—Silver Gray Zinc drilled bolt (above)
Grade 5 Castle Nut (below)



Grade 8—Yellow Zinc drilled bolt (above)
Grade 8 Castle Nut (below)





Additionally, a castle nut adds another place for something to catch and potentially cause a problem.

The elastic stop nut is not as critical if used only once or twice, but NO more than twice! A Grade 5 nut can be used on a Grade 8 bolt safely, since they are replaced frequently. Color consistency can be a consideration, depending on the carriage. An elastic stop nut does not require tightening against the shaft, just snug enough to prevent rattles.











## GROUND DRIVING / LONG-LINING CLINIC

10:00 am - Saturday, April 16, 2022

**Colorado Driving Society** 

Clinician: Joe Johnson

Clayton's Ranch

7158 Hwy 86 Kiowa, CO 80117

- Learn to ground drive prepare your horse for driving
- · Polish old skills or