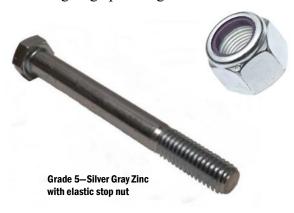

ur carriage.

The most common places that bolts are used and need checked regularly are on detachable shafts and poles. Other places that are stressed are the spring and axle attachments.

A bolt can be compromised in three different ways:

- Plain old rust
- Wear at friction points with other metal
- Bending

There is no non-destructive test that can determine if a bolt has been compromised and cannot be safely used. A bolt that has been bent has already exceeded its design strength and should be replaced with a bolt that has the proper design strength.

There are three grades of bolts commonly available for the general public to purchase.

- Grade 2 numbered sized small bolts for fastening small parts together.
- Grade 5 fractional sized larger bolts for fastening large parts together.





- Grade 8 fractional sized larger bolts for stress applications
- Grade 5 1/2" bolt design strength = 9,000-pound load
- Grade 8 1/2" bolt design strength = 12,750-pound load

The length of shaft from carriage attachment to harness attachment in feet multiplied by the weight of the equine will equal the foot-pounds of stress on the attaching bolt.

Example: 5-foot shaft x 1,000-pound horse = 5,000 foot-pounds stress on the bolt

A safety factor of two puts a Grade 5 bolt beyond its design limit versus a Grade 8 bolt with another 55% unit of safety remaining

I prefer an elastic stop nut over using a castle nut or using double stop nuts as a castle nut requires a drilled end for the cotter pin and double stop nuts usually require special tools.



Grade 5—Silver Gray Zinc drilled bolt (